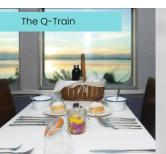

#### DINNER

#### The Q-Train

Enjoy a degustation of exquisite local produce and scenic views in a relaxed atmosphere while travelling along the historic Bellarine Railway between Drysdale and Queenscliff. A unique, delicious and exciting 3 hour experience. (Up to 96 pax).